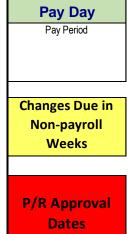

The Catholic Center operates Monday through Thursday. Offices are closed every Friday.

Holidays

There are 26 pay periods in 2019; pay dates are highlighted green, there are three pay periods in March and August. Each pay period is for the previous two weeks of fourteen days prior to the pay date. The work week begins on Sunday and ends on Saturday. Non-exempt employees who exceed 40 hours in a work week will be paid time and a half.

Requests and changes are due to Human Resources and Central Payroll every Tuesday in non-payroll weeks (highlighted in yellow). Changes include New Hires, Terminations, Benefit Changes, and Stipends.

Locations are required to approve their pay runs on Tuesdays in payroll weeks.